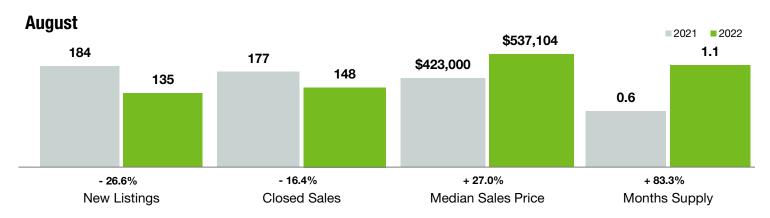

## **Huntersville**

North Carolina

|                                          | August    |           |                | Year to Date |             |                |
|------------------------------------------|-----------|-----------|----------------|--------------|-------------|----------------|
| Key Metrics                              | 2021      | 2022      | Percent Change | Thru 8-2021  | Thru 8-2022 | Percent Change |
| New Listings                             | 184       | 135       | - 26.6%        | 1,346        | 1,273       | - 5.4%         |
| Pending Sales                            | 183       | 142       | - 22.4%        | 1,281        | 1,101       | - 14.1%        |
| Closed Sales                             | 177       | 148       | - 16.4%        | 1,226        | 1,115       | - 9.1%         |
| Median Sales Price*                      | \$423,000 | \$537,104 | + 27.0%        | \$395,245    | \$507,500   | + 28.4%        |
| Average Sales Price*                     | \$452,559 | \$556,713 | + 23.0%        | \$432,504    | \$537,187   | + 24.2%        |
| Percent of Original List Price Received* | 102.1%    | 99.3%     | - 2.7%         | 101.9%       | 102.9%      | + 1.0%         |
| List to Close                            | 69        | 114       | + 65.2%        | 77           | 94          | + 22.1%        |
| Days on Market Until Sale                | 17        | 40        | + 135.3%       | 19           | 23          | + 21.1%        |
| Cumulative Days on Market Until Sale     | 9         | 14        | + 55.6%        | 17           | 16          | - 5.9%         |
| Average List Price                       | \$474,335 | \$574,042 | + 21.0%        | \$454,858    | \$559,898   | + 23.1%        |
| Inventory of Homes for Sale              | 98        | 158       | + 61.2%        |              |             |                |
| Months Supply of Inventory               | 0.6       | 1.1       | + 83.3%        |              |             |                |

<sup>\*</sup> Does not account for sale concessions and/or downpayment assistance. | Percent changes are calculated using rounded figures and can sometimes look extreme due to small sample size.