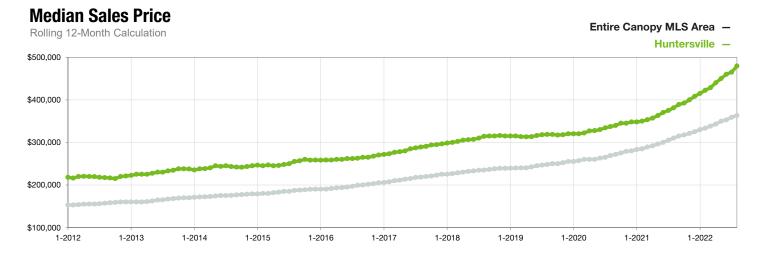

## **Huntersville**

North Carolina

|                                          | August    |           |                | Year to Date |             |                |
|------------------------------------------|-----------|-----------|----------------|--------------|-------------|----------------|
| Key Metrics                              | 2021      | 2022      | Percent Change | Thru 8-2021  | Thru 8-2022 | Percent Change |
| New Listings                             | 184       | 135       | - 26.6%        | 1,346        | 1,273       | - 5.4%         |
| Pending Sales                            | 183       | 142       | - 22.4%        | 1,281        | 1,101       | - 14.1%        |
| Closed Sales                             | 177       | 148       | - 16.4%        | 1,226        | 1,115       | - 9.1%         |
| Median Sales Price*                      | \$423,000 | \$537,104 | + 27.0%        | \$395,245    | \$507,500   | + 28.4%        |
| Average Sales Price*                     | \$452,559 | \$556,713 | + 23.0%        | \$432,504    | \$537,187   | + 24.2%        |
| Percent of Original List Price Received* | 102.1%    | 99.3%     | - 2.7%         | 101.9%       | 102.9%      | + 1.0%         |
| List to Close                            | 69        | 114       | + 65.2%        | 77           | 94          | + 22.1%        |
| Days on Market Until Sale                | 17        | 40        | + 135.3%       | 19           | 23          | + 21.1%        |
| Cumulative Days on Market Until Sale     | 9         | 14        | + 55.6%        | 17           | 16          | - 5.9%         |
| Average List Price                       | \$474,335 | \$574,042 | + 21.0%        | \$454,858    | \$559,898   | + 23.1%        |
| Inventory of Homes for Sale              | 98        | 158       | + 61.2%        |              |             |                |
| Months Supply of Inventory               | 0.6       | 1.1       | + 83.3%        |              |             |                |